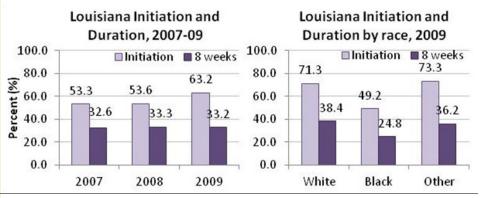

### **Breastfeeding**

- The Healthy People 2020 goal for breastfeeding is to achieve 81.9% initiation and 60.6% continuation at 6 months
- National Immunization Survey data show increased rates of breastfeeding initiation and continuation at 6 months over time for both the US and Louisiana, but considerable work remains to reach Healthy People goals
- In 2007, Louisiana ranked 47th among US states for initiation and 50th for continuation at 6 months
- Louisiana Pregnancy Risk Assessment Monitoring System (LaPRAMS) data indicated a slightly smaller percent of women who initiated breastfeeding in 2007 compared to National Immunization Survey data (53.3% compared to 56.6%)
- The Guided Infant Feeding Techniques (GIFT) program represents one way Louisiana birthing hospitals and facilities can demonstrate their commitment to help support breastfeeding mothers. A list of GIFT certified facilities can be found at www.thegiftla.org
- Breastfeeding initiation was 71% in GIFT certified and 61% in non-certified facilities (p<0.05) in 2009
- Women who delivered in GIFT certified facilities in 2009 were 60% more likely to initiate breastfeeding than women who delivered in non-certified facilities