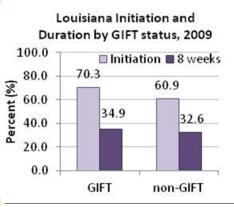

### **Breastfeeding**

- The Healthy People 2020 goal for breastfeeding is to achieve 81.9% initiation and 60.6% continuation at 6 months
- National Immunization Survey data show increased rates of breastfeeding initiation and continuation at 6 months over time for both the US and Louisiana, but considerable work remains to reach Healthy People goals
- In 2007, Louisiana ranked 47th among US states for initiation and 50th for continuation at 6 months
- Louisiana Pregnancy Risk Assessment Monitoring System (LaPRAMS) data indicated a slightly smaller percent of women who initiated breastfeeding in 2007 compared to National Immunization Survey data (53.3% compared to 56.6%)
- The Guided Infant Feeding Techniques (GIFT) program represents one way Louisiana birthing hospitals and facilities can demonstrate their commitment to help support breastfeeding mothers. A list of GIFT certified facilities can be found at www.thegiftla.org
- Breastfeeding initiation was 71% in GIFT certified and 61% in non-certified facilities (p<0.05) in 2009
- Women who delivered in GIFT certified facilities in 2009 were 60% more likely to initiate breastfeeding than women who delivered in non-certified facilities

#### Breastfeeding by GIFT program certification, Louisiana 2009

Data Source: LaPRAMS

| Factors for Initiation | <u>OR</u> | <u>95% Cl</u> |
|------------------------|-----------|---------------|
| GIFT certified         | 1.61      | 1.01, 2.56    |
| Race                   |           |               |
| Black                  | 0.39      | 0.27, 0.58    |
| Other                  | 1.16      | 0.45, 2.99    |
| Education              |           |               |
| < high school          | 0.23      | 0.14, 0.37    |
| high school            | 0.50      | 0.32, 0.76    |
| Previous live birth    | 0.68      | 0.47, 1.00    |
|                        |           |               |

Data Source: LaPRAMS

OR—Odds ratio; 95% CI = 95% confidence interval