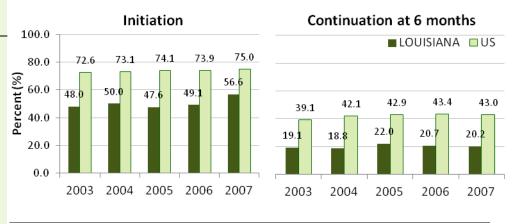

### **Breastfeeding**

- The Healthy People 2020 goal for breastfeeding is to achieve 81.9% initiation and 60.6% continuation at 6 months
- National Immunization Survey data show increased rates of breastfeeding initiation and continuation at 6 months over time for both the US and Louisiana, but considerable work remains to reach Healthy People goals
- In 2007, Louisiana ranked 47th among US states for initiation and 50th for continuation at 6 months
- Louisiana Pregnancy Risk Assessment Monitoring System (LaPRAMS) data indicated a slightly smaller percent of women who initiated breastfeeding in 2007 compared to National Immunization Survey data (53.3% compared to 56.6%)
- The Guided Infant Feeding Techniques (GIFT) program represents one way Louisiana birthing hospitals and facilities can demonstrate their commitment to help support breastfeeding mothers. A list of GIFT certified facilities can be found at www.thegiftla.org
- Breastfeeding initiation was 71% in GIFT certified and 61% in non-certified facilities (p<0.05) in 2009
- Women who delivered in GIFT certified facilities in 2009 were 60% more likely to initiate breastfeeding than women who delivered in non-certified facilities

## Initiation and Duration over time for the US and Louisiana

Data Source: National Immunization Survey